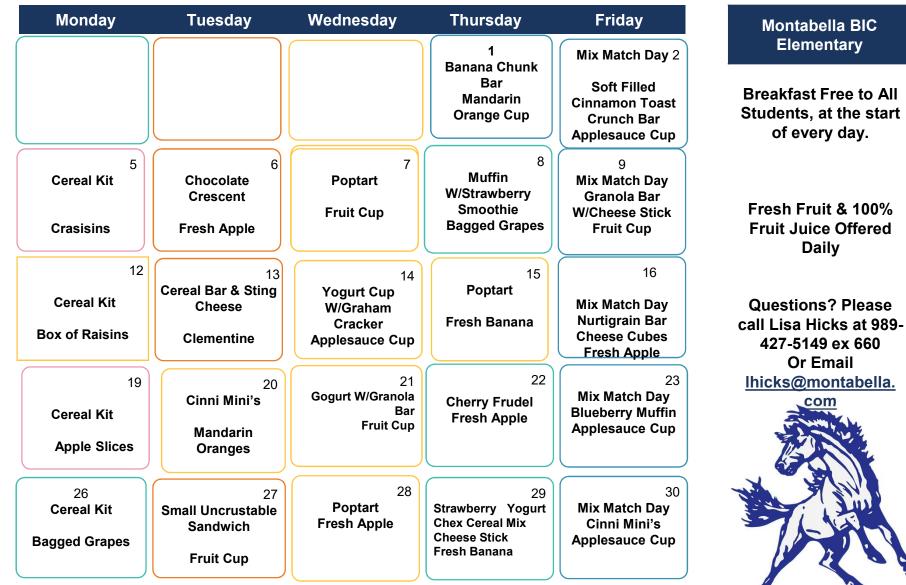

## What's on the Menu?

#### May 2025

All meals served with 1% milk, 1% chocolate milk and 100% fruit juice

This institution is an equal opportunity provider. Menu is subject to change