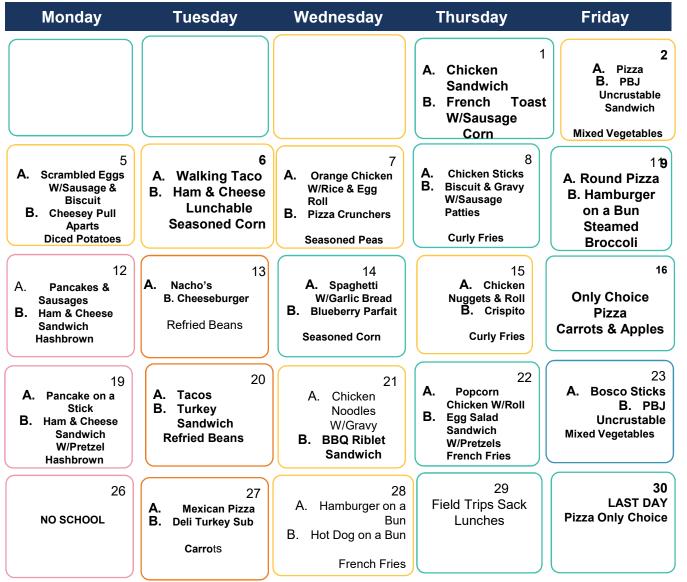

## What's on the Menu?

3-4-5<sup>th</sup> Grade Weekly Rotating Options Pizza/Burgers/Chicken/ Deli Subs/Wraps/Salads

All meals served with 1% white milk, 1% chocolate milk

This institution is an equal opportunity provider. Menu is subject to change