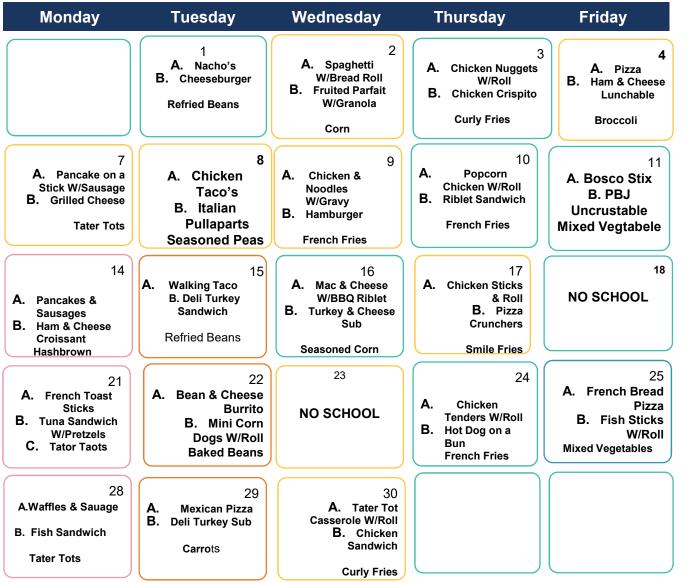

## What's on the Menu?

### April 2025 Lunch Menu

Weekly Rotating Choices: Fresh Lettuce W/Spinach Grape Tomatoes Cauliflower Baked Beans Baby Carrots Sliced Cucumbers **Green Pepper Slices** Broccoli Florets Avocado Halves **Celery Sticks** Watermelon Chunks Whole Apples **Fresh Oranges** Plums Sliced Apples Grapes Mandarin Oranges Bananas Pineapple Mixed Fruit **Cinnamon** Applesauce

3-4-5<sup>th</sup> Grade Options Daily: Pizza/Burgers/Chicken/ Deli Subs/Wraps/Salads

All meals served with 1% white milk, 1% chocolate milk

This institution is an equal opportunity provider. Menu is subject to change