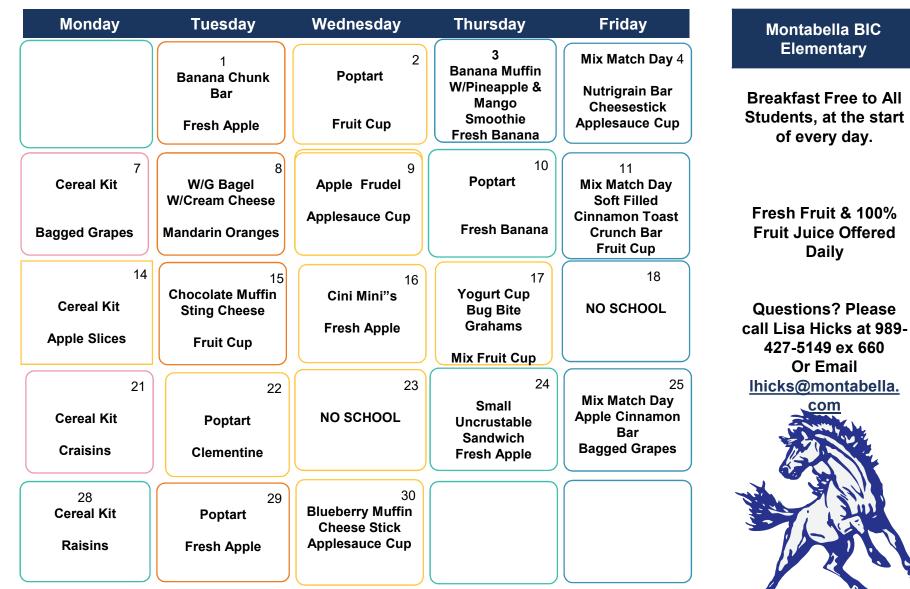

## What's on the Menu?

#### April 2025

All meals served with 1% milk, 1% chocolate milk and 100% fruit juice

This institution is an equal opportunity provider. Menu is subject to change